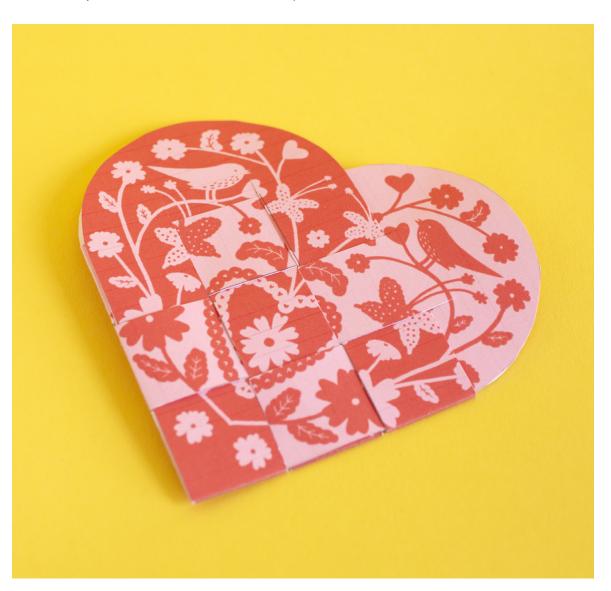

## PRINTABLE BASKET-WEAVE DANISH HEART ENVELOPE

Write a poem to someone you love. Choose a rhyme structure to guide your writing (visit Rhymezone site for hints and help!).

| ASSEMBLY INSTRUCTIONS |                                           |
|-----------------------|-------------------------------------------|
| <u>&amp;</u>          | _ Cut on this line<br>- Fold on this line |
| YOU WILL NEED:        |                                           |
| $\sim$                | Scissors                                  |