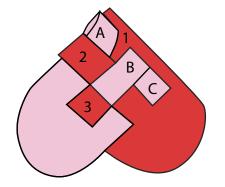

4. Weave the paper as shown above. The first strip (3) will go inside A, over B and inside C.

5. The second strip (2) will go over A, inside B and over C.

6. The third strip (3) will go inside A, over B and inside C.