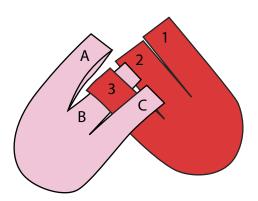

4. Weave the paper as shown above. The first strip (3) will go inside A, over B and inside C.

5. The second strip (2) will go over A, inside B and over C.

6. The third strip (3) will go inside A, over B and inside C.