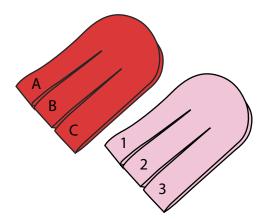

4. Weave the paper as shown above. The first strip (3) will go inside A, over B and inside C.

5. The second strip (2) will go over A, inside B and over C.

6. The third strip (3) will go inside A, over B and inside C.