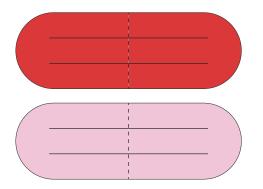

## PRINTABLE BASKET-WEAVE DANISH HEART ENVELOPE INSTRUCTIONS

- 1. Print out pages 3 and 4.
- 2. Fold the Danish Heart Cut Outs (A + B) in half.

3. Cut on the dash lines on both of the cut outs while it is folded in half.

DANISH HEART CUT OUT A

DANISH HEART CUT OUT B