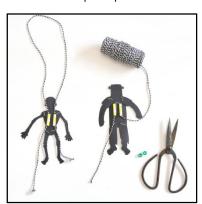

Use a pin and some putty to make holes on the body and limbs where indicated on the template. Connect the limbs to the body using brads.

Feed about 3/4 yard of string through the straws. Tie a bead to each end of the string to keep it in place.