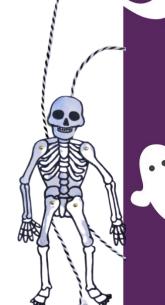

## You will need:

- Template
- Card
- Coloring pencils
- 4 large beads
- Drinking straw
- Glue
- String
- 8 Brads
- Adhesive putty
- Pin

Glue the templates onto card, color in and cut out.

Cut four 1 inch pieces of straw. Glue two to the back of each monster as shown.

Use a pin and some putty to make holes on the body and limbs where indicated on the template. Connect the limbs to the body using brads.

Feed about 3/4 yard of string through the straws. Tie a bead to each end of the string to keep it in place.