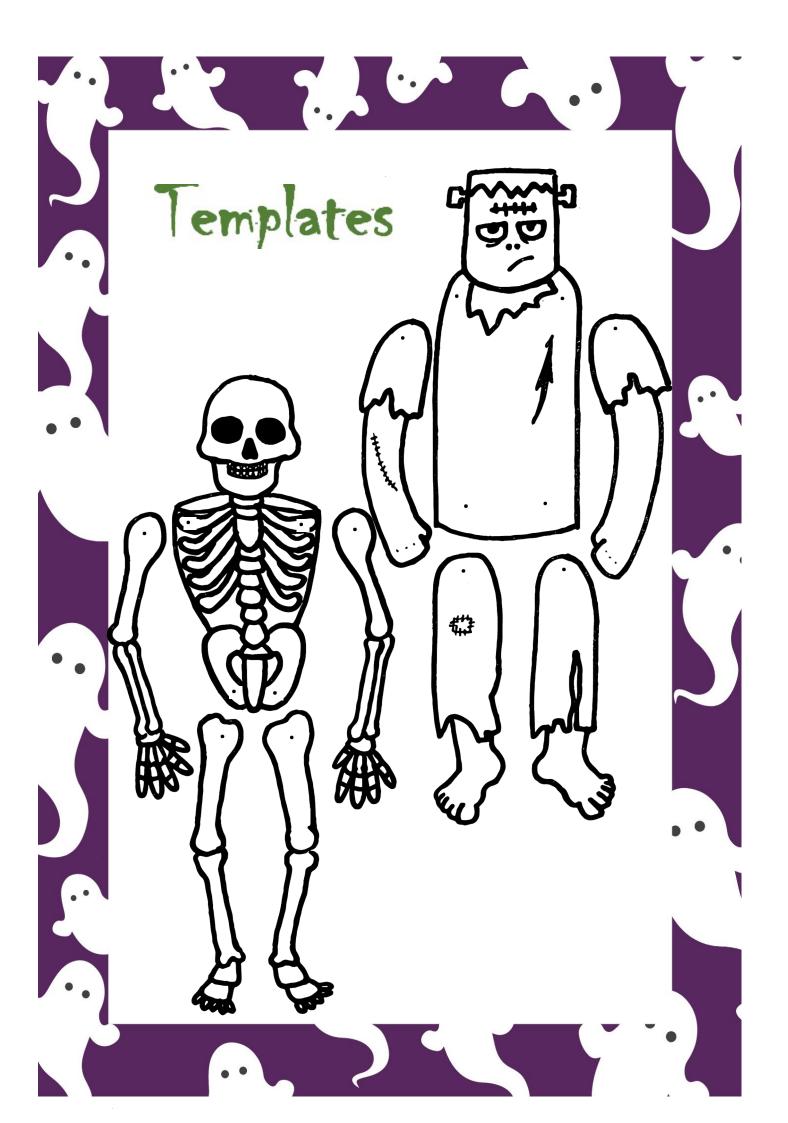

## You will need:

- Template
- Card
- Coloring pencils
- 4 large beads
- Drinking straw
- Glue
- String
- 8 Brads
- Adhesive putty
- Pin

Glue the templates onto card, color in and cut out.

Cut four 1 inch pieces of straw. Glue two to the back of each monster as shown.