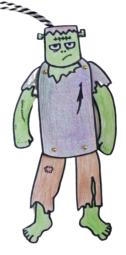

## You will need:

- Template
- Card
- Coloring pencils
- 4 large beads
- Drinking straw
- Glue
- String
- 8 Brads
- Adhesive putty
- Pin

Glue the templates onto card, color in and cut out.

Cut four 1 inch pieces of straw. Glue two to the back of each monster as shown.

Use a pin and some putty to make holes on the body and limbs where indicated on the template. Connect the limbs to the body using brads.

Feed about 3/4 yard of string through the straws. Tie a bead to each end of the string to keep it in place.