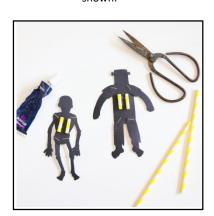

## You will need:

- Template
- Card
- Coloring pencils
- 4 large beads
- Drinking straw
- Glue
- String
- 8 Brads
- Adhesive putty
- Pin

Glue the templates onto card, color in and cut out.

Cut four 1 inch pieces of straw. Glue two to the back of each monster as shown.