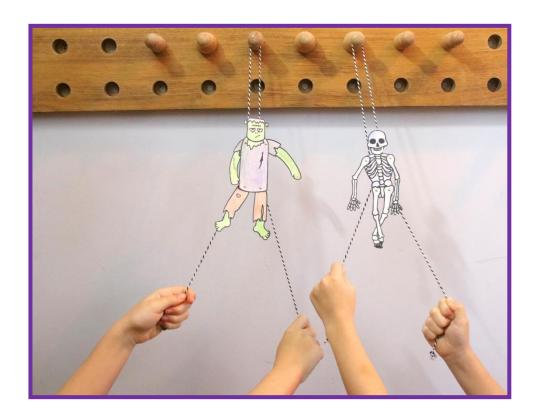

## How to play

Hang your monsters on some coat hooks (or you could use the back of a chair or a door knob). Tug on the ends of the string to make the monsters magically climb to the top!