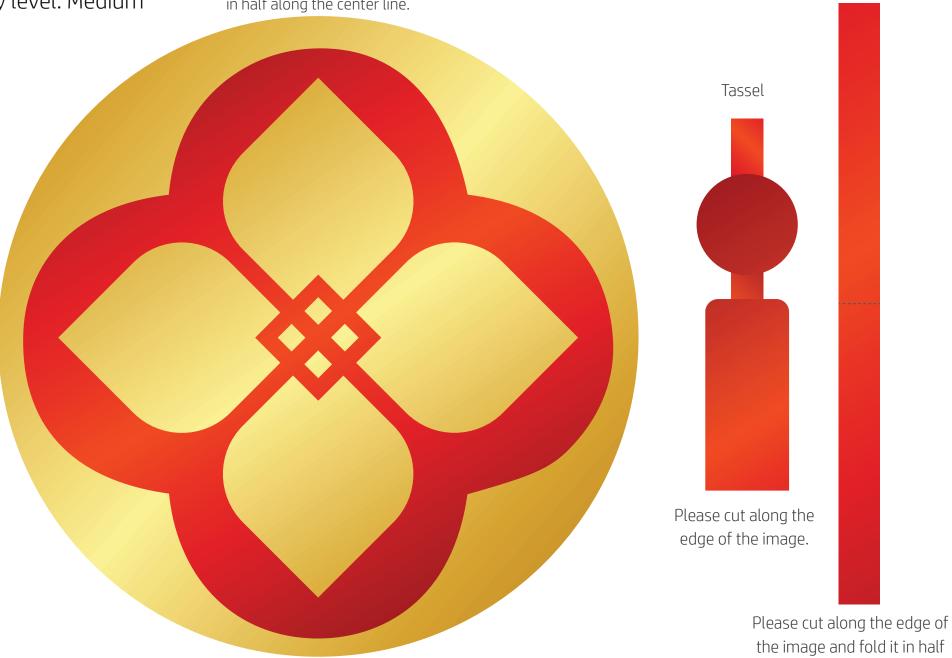

Difficulty level: Medium

#### Steps

Step 1: Print 4 lantern bodies, 4 tassels, and 1 handle.

Step 2: Cut along the edges of the lantern body and the tassels.

Step 3: Fold the 4 tassels in half and paste their backs together.

Step 4: While aligning and pasting the backs of the lamp bodies. together, paste the assembled tassel on the bottom of the lantern and attach both ends of the handle to the top of the lantern.