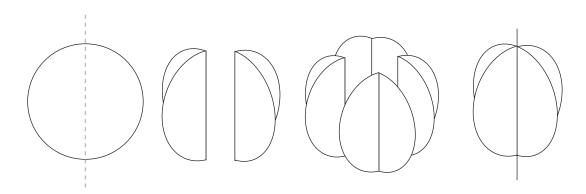

#### Steps

Step 1: Print 4 lantern bodies, 4 tassels, and 1 handle.

Step 2: Cut along the edges of the lantern body and the tassels.

Step 3: Fold the 4 tassels in half and paste their backs together.

Step 4: While aligning and pasting the backs of the lamp bodies. together, paste the assembled tassel on the bottom of the lantern and attach both ends of the handle to the top of the lantern.

Lantern Body

Handle

along the dotted line.

Lantern Body

Difficulty level: Medium

Please cut along the edge of the image and fold it in half along the center line.

Lantern Body

Difficulty level: Medium

Please cut along the edge of the image and fold it in half along the center line.

Lantern Body

Difficulty level: Medium

Please cut along the edge of the image and fold it in half along the center line.