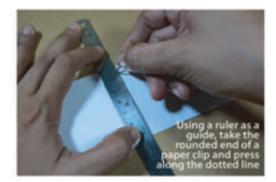

# **SCORE**

Paper score is a ridge that is indented into the paper where the fold line will occur. Use a ballpoint pen that has run out of ink, ruler or any dull edge that won't cut the paper. Press the ruler(or any dull edge used) down firmly at the place you want to fold.