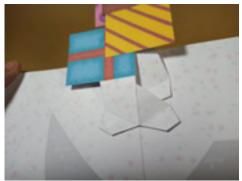

### **MOUNTAIN FOLD**

The crease/fold is at the top or towards you and the paper is folded behind into itself. The paper should form a mountain when you unfold.

**CUT OUT** 

OR

1) Align the center fold, corners and sides of the **BASE** and the **COVER**.