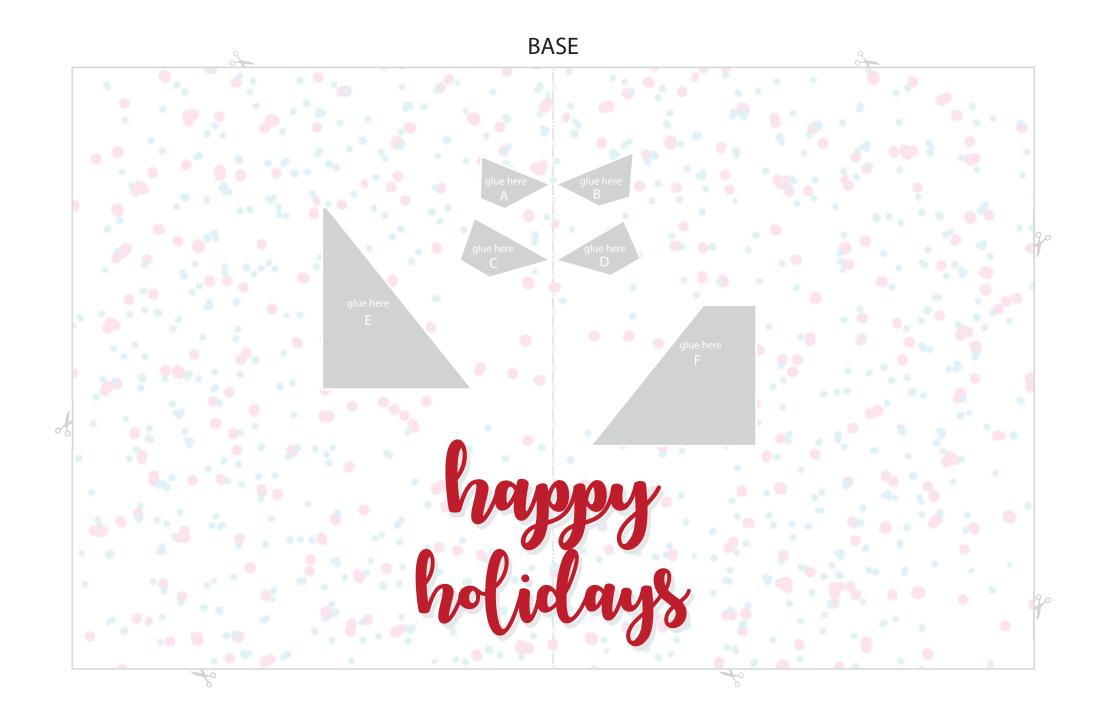

Then glue them together.

3) Glue the C & D to the BASE by aligning the center fold of the C & D and BASE( gray "glue here C" and "glue here D" respectively). Let the glue dry.

**5)** Glue the **G** to the **gray "glue here G"** by aligning the sides. Let the glue dry.

2) Glue the A & B to the BASE by aligning the center fold of A & B and BASE (gray "glue here A" and "glue here B" respectively)

**4)** Glue the **E & F** to the **BASE** by aligning the center fold of the **E & F** and **BASE**( **gray "glue here E" and "glue here F" respectively).** Let the glue dry.