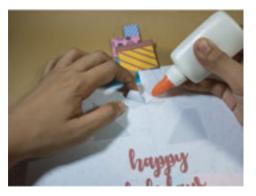

Then glue them together.

3) Glue the C & D to the BASE by aligning the center fold of the C & D and BASE( gray "glue here C" and "glue here D" respectively). Let the glue dry.

**5)** Glue the **G** to the **gray "glue here G"** by aligning the sides. Let the glue dry.

2) Glue the A & B to the BASE by aligning the center fold of A & B and BASE (gray "glue here A" and "glue here B" respectively)

**4)** Glue the **E & F** to the **BASE** by aligning the center fold of the **E & F** and **BASE**( **gray "glue here E" and "glue here F" respectively).** Let the glue dry.