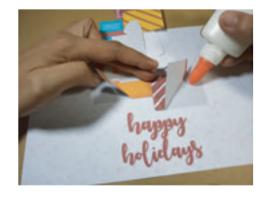

Then glue them together.

3) Glue the C & D to the BASE by aligning the center fold of the C & D and BASE( gray "glue here C" and "glue here D" respectively). Let the glue dry.

**5)** Glue the **G** to the **gray "glue here G"** by aligning the sides. Let the glue dry.