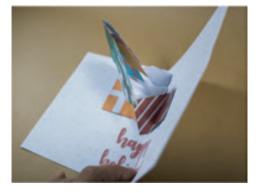

# **STACK OF GIFTS POP-UP CARD**

Carefully cut out the pop-up pieces for the cardinal following the solid lines with scissor icons. Score and fold according to the guide on the template.

**6)** After the glue has dried, test the pop-up by SLOWLY and carefully closing the card. You WILL need to push the middle part of the gifts towards the fold of the base the first time you close it.

**7)**Your gift pop-up card is now finished! Watch it pop out and stack on top of each other!