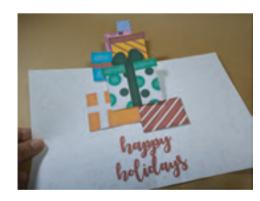

# **STACK OF GIFTS POP-UP CARD**

Carefully cut out the pop-up pieces for the cardinal following the solid lines with scissor icons. Score and fold according to the guide on the template.

**6)** After the glue has dried, test the pop-up by SLOWLY and carefully closing the card. You WILL need to push the middle part of the gifts towards the fold of the base the first time you close it.

**7)**Your gift pop-up card is now finished! Watch it pop out and stack on top of each other!