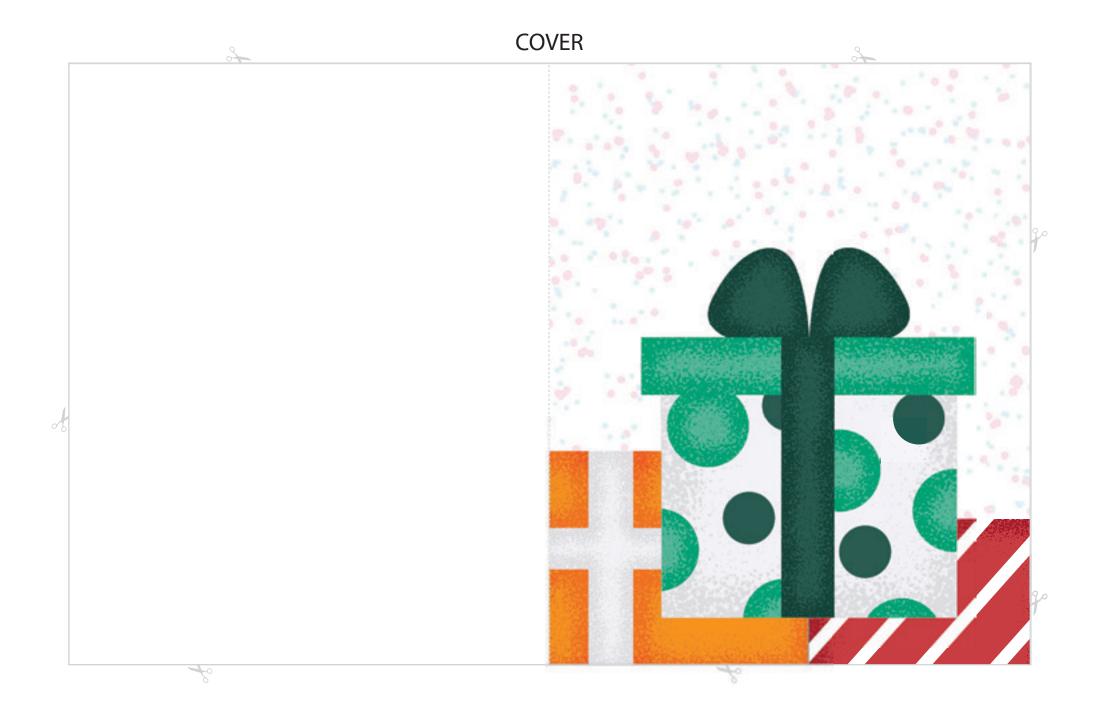

### **MOUNTAIN FOLD**

The crease/fold is at the top or towards you and the paper is folded behind into itself. The paper should form a mountain when you unfold.

**CUT OUT** 

OR

1) Align the center fold, corners and sides of the **BASE** and the **COVER**.

Then glue them together.

3) Glue the C & D to the BASE by aligning the center fold of the C & D and BASE( gray "glue here C" and "glue here D" respectively). Let the glue dry.

**5)** Glue the **G** to the **gray "glue here G"** by aligning the sides. Let the glue dry.