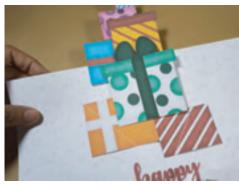

**6)** After the glue has dried, test the pop-up by SLOWLY and carefully closing the card. You WILL need to push the middle part of the gifts towards the fold of the base the first time you close it.

**7)**Your gift pop-up card is now finished! Watch it pop out and stack on top of each other!