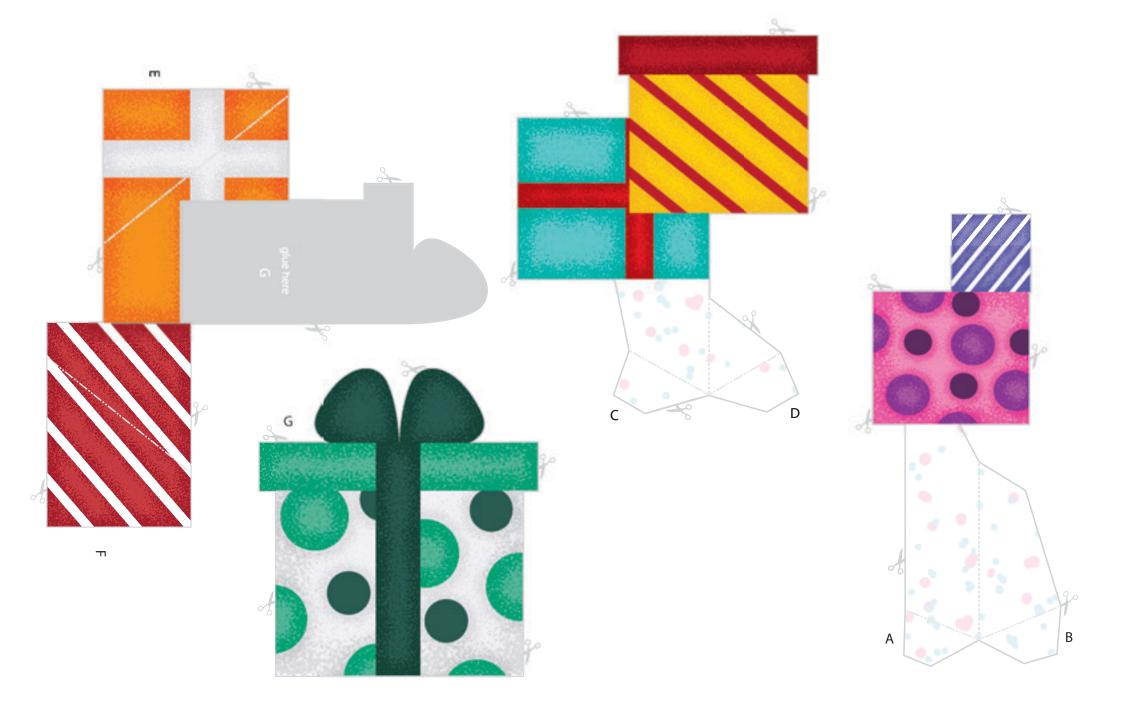

# **STACK OF GIFTS POP-UP CARD**

Carefully cut out the pop-up pieces for the cardinal following the solid lines with scissor icons. Score and fold according to the guide on the template.

Then glue them together.

3) Glue the C & D to the BASE by aligning the center fold of the C & D and BASE( gray "glue here C" and "glue here D" respectively). Let the glue dry.

**5)** Glue the **G** to the **gray "glue here G"** by aligning the sides. Let the glue dry.

2) Glue the A & B to the BASE by aligning the center fold of A & B and BASE (gray "glue here A" and "glue here B" respectively)

**4)** Glue the **E & F** to the **BASE** by aligning the center fold of the **E & F** and **BASE**( **gray "glue here E" and "glue here F" respectively).** Let the glue dry.