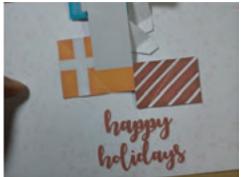

Then glue them together.

3) Glue the C & D to the BASE by aligning the center fold of the C & D and BASE( gray "glue here C" and "glue here D" respectively). Let the glue dry.

**5)** Glue the **G** to the **gray "glue here G"** by aligning the sides. Let the glue dry.