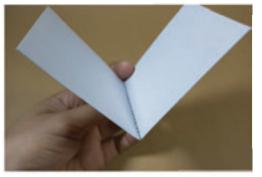

### **VALLEY FOLD**

The crease/fold is at the bottom or away from you and the paper is folded forward into itself. The paper should form a "V" when you unfold.