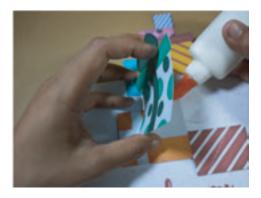

Then glue them together.

3) Glue the C & D to the BASE by aligning the center fold of the C & D and BASE( gray "glue here C" and "glue here D" respectively). Let the glue dry.

**5)** Glue the **G** to the **gray "glue here G"** by aligning the sides. Let the glue dry.

2) Glue the A & B to the BASE by aligning the center fold of A & B and BASE (gray "glue here A" and "glue here B" respectively)

**4)** Glue the **E & F** to the **BASE** by aligning the center fold of the **E & F** and **BASE**( **gray "glue here E" and "glue here F" respectively).** Let the glue dry.