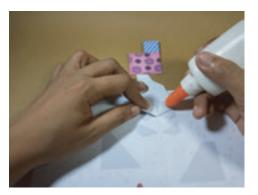

2) Glue the A & B to the BASE by aligning the center fold of A & B and BASE (gray "glue here A" and "glue here B" respectively)

**4)** Glue the **E & F** to the **BASE** by aligning the center fold of the **E & F** and **BASE**( **gray "glue here E" and "glue here F" respectively).** Let the glue dry.