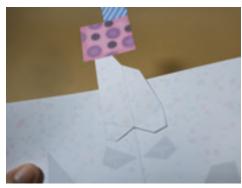

2) Glue the A & B to the BASE by aligning the center fold of A & B and BASE (gray "glue here A" and "glue here B" respectively)

**4)** Glue the **E & F** to the **BASE** by aligning the center fold of the **E & F** and **BASE**( **gray "glue here E" and "glue here F" respectively).** Let the glue dry.