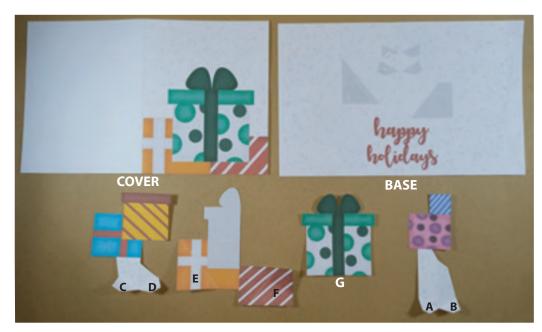

# **STACK OF GIFTS POP-UP CARD**

Carefully cut out the pop-up pieces for the cardinal following the solid lines with scissor icons. Score and fold according to the guide on the template.

# **LEGEND**

Then glue them together.

3) Glue the C & D to the BASE by aligning the center fold of the C & D and BASE( gray "glue here C" and "glue here D" respectively). Let the glue dry.

**5)** Glue the **G** to the **gray "glue here G"** by aligning the sides. Let the glue dry.

2) Glue the A & B to the BASE by aligning the center fold of A & B and BASE (gray "glue here A" and "glue here B" respectively)

**4)** Glue the **E & F** to the **BASE** by aligning the center fold of the **E & F** and **BASE**( **gray "glue here E" and "glue here F" respectively).** Let the glue dry.